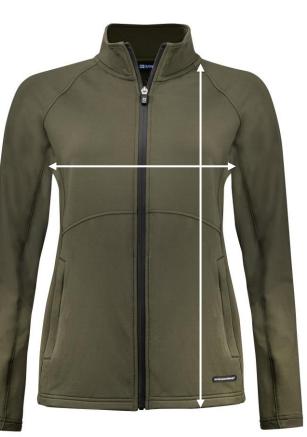

## MÅTTLISTA

|             | XS | S  | М  | L  | XL |  |
|-------------|----|----|----|----|----|--|
| Body Length | 62 | 64 | 66 | 68 | 70 |  |
| ½ Chest     | 44 | 47 | 50 | 53 | 57 |  |

All measurements are indicative with minimum tolerance of 1 cm.

## XXL

72

61