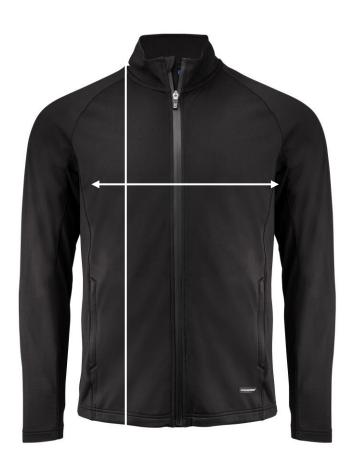

## **MÅTTLISTA**

|             | S  | M  | L  | XL | XXL | 3XL | 4XL |
|-------------|----|----|----|----|-----|-----|-----|
| Body Length | 70 | 72 | 74 | 76 | 78  | 80  | 82  |
| ½ Chest     | 50 | 53 | 56 | 59 | 63  | 67  | 71  |