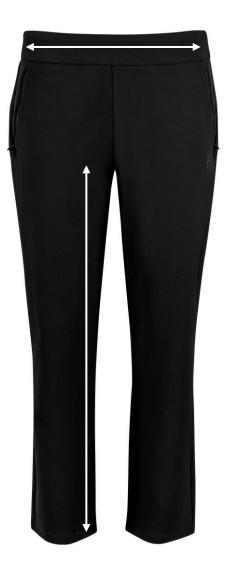

## **Measurement list**

|               | XXS | XS | S  | M  | L  | XL   | XXL | 3XL | 4XL | 5XL |
|---------------|-----|----|----|----|----|------|-----|-----|-----|-----|
| Inseam Lenght |     | 70 | 70 | 71 | 71 | 72   | 72  |     |     |     |
| ½ Waist       |     | 33 | 36 | 39 | 42 | 45,5 | 49  |     |     |     |