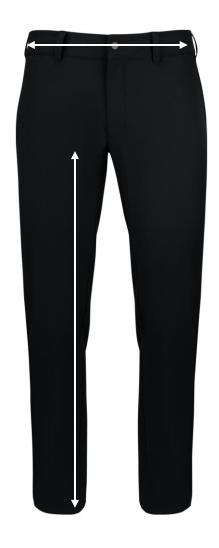

## **Measurement list**

|               | XXS | XS | S  | M  | L  | XL | XXL | 3XL | 4XL | 5XL |
|---------------|-----|----|----|----|----|----|-----|-----|-----|-----|
| Inseam Lenght |     |    | 81 | 82 | 83 | 84 | 85  | 86  | 87  |     |
| ½ Waist       |     |    | 41 | 44 | 47 | 50 | 54  | 58  | 62  |     |