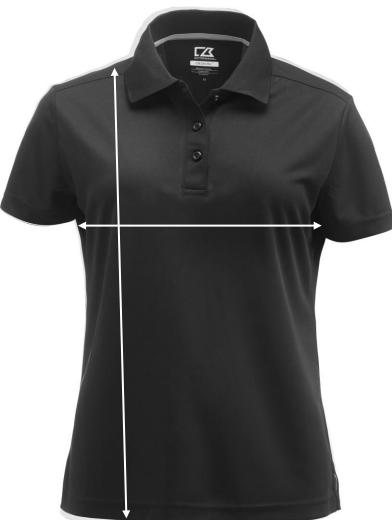

## Measurement list

|             | XXS | XS | S  | М  | L  | XL | XXL | 3XL | 4XL | 5XL |
|-------------|-----|----|----|----|----|----|-----|-----|-----|-----|
| Body Length |     | 60 | 62 | 64 | 66 | 68 | 70  |     |     |     |
| ½ Chest     |     | 44 | 47 | 50 | 53 | 57 | 61  |     |     |     |
|             |     |    |    |    |    |    |     |     |     |     |

All measurements are indicative with minimum tolerance of 1 cm.