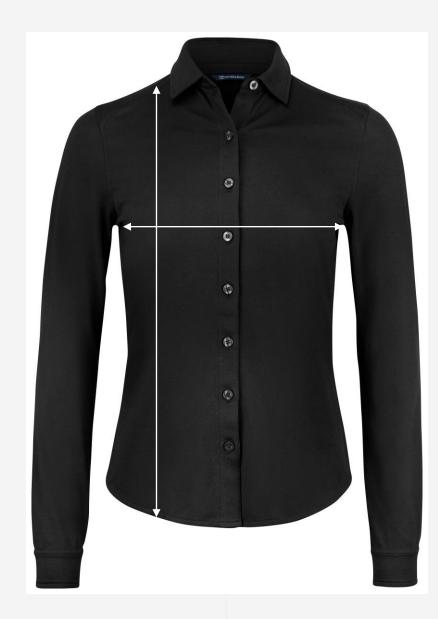

## **Measurement list**

|             | XS | S  | М  | L  | XL | XXL |  |  |
|-------------|----|----|----|----|----|-----|--|--|
| Body Length | 61 | 63 | 65 | 67 | 69 | 71  |  |  |
| ½ Chest     | 42 | 45 | 48 | 51 | 55 | 59  |  |  |
|             |    |    |    |    |    |     |  |  |

All measurements are indicative with minimum tolerance of 1 cm.