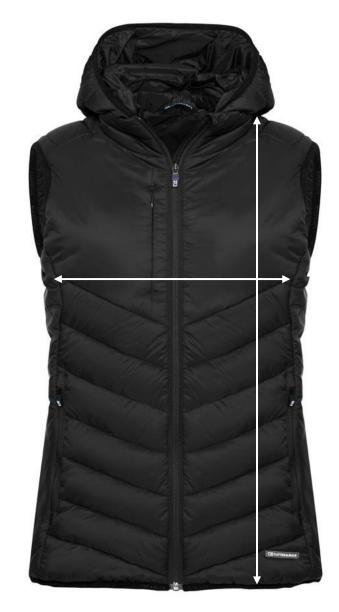

## **MÅTTLISTA**

|                    | XS | S  | M  | L  | XL | XXL |
|--------------------|----|----|----|----|----|-----|
| <b>Body Length</b> | 63 | 65 | 67 | 69 | 71 | 73  |
| ½ Chest            | 47 | 50 | 53 | 56 | 60 | 64  |