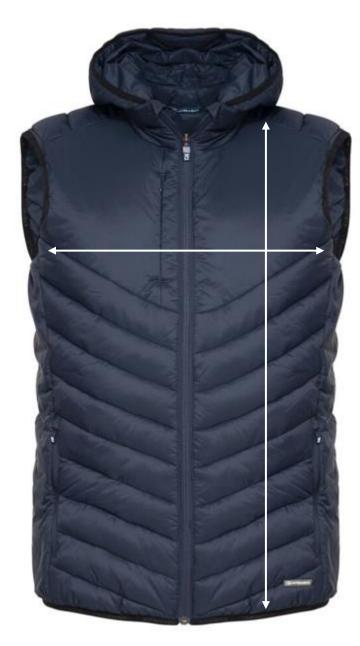

## **Mount Adams Vest Men**

Our Mount Adams Vest is a perfect combination of style and functionality. This sleeveless version of the Mount Adams Jacket is designed to provide maximum versatility, making it ideal for layering under your outerwear while still maintaining the warmth you need. Made with Gold Insulation Luxe™ from PrimaLoft®, this vest is filled with 100% recycled materials. The innovative insulation mimics the lightness, warmth, and softness of natural goose down, offering superior comfort without compromise. The vest features a removable hood with an elastic trim, two spacious front pockets and an additional chest pocket.

## **MÅTTLISTA**

|                    | S    | M    | L    | XL   | XXL  | 3XL  | 4XL  |
|--------------------|------|------|------|------|------|------|------|
| <b>Body Length</b> | 68   | 70   | 72   | 74   | 76   | 78   | 80   |
| ½ Chest            | 52,5 | 55,5 | 58,5 | 61,5 | 65,5 | 69,5 | 73,5 |