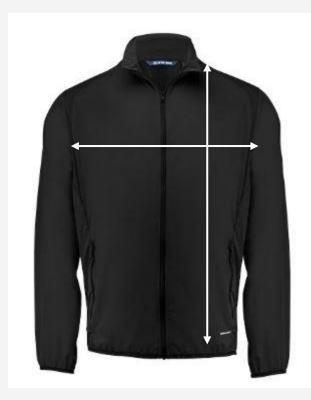

## S Μ XL XXL 3XL 4XL L 71 73 77 79 81 **Body Length** 69 75 58 61 65 73 77 ½ Chest 55 69

## MÅTTLISTA

All measurements are indicative with minimum tolerance of 1 cm.

ÇJ.