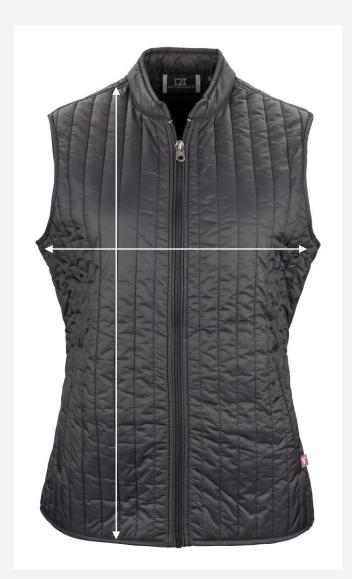

## **Measurement list**

|                    | XS | S  | M  | L  | XL | XXL |  |  |
|--------------------|----|----|----|----|----|-----|--|--|
| <b>Body Length</b> | 60 | 62 | 64 | 66 | 68 | 70  |  |  |
| ½ Chest            | 43 | 46 | 49 | 52 | 56 | 60  |  |  |
|                    |    |    |    |    |    |     |  |  |