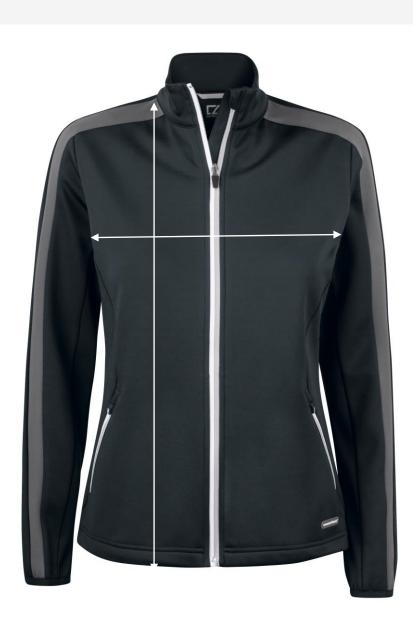

## **Measurement list**

|             | XS | S  | Μ  | L  | XL | XXL |  |  |
|-------------|----|----|----|----|----|-----|--|--|
| Body Length | 61 | 63 | 65 | 67 | 69 | 70  |  |  |
| ½ Chest     | 43 | 46 | 49 | 52 | 56 | 60  |  |  |
|             |    |    |    |    |    |     |  |  |

All measurements are indicative with minimum tolerance of 1 cm.