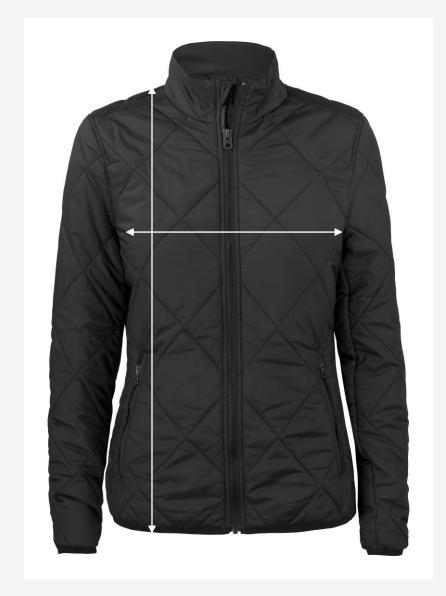

## **Measurement list**

|                    | XS | S  | M  | L  | XL | XXL |  |  |
|--------------------|----|----|----|----|----|-----|--|--|
| <b>Body Length</b> | 63 | 65 | 67 | 69 | 71 | 73  |  |  |
| ½ Chest            | 46 | 49 | 52 | 56 | 60 | 64  |  |  |
|                    |    |    |    |    |    |     |  |  |