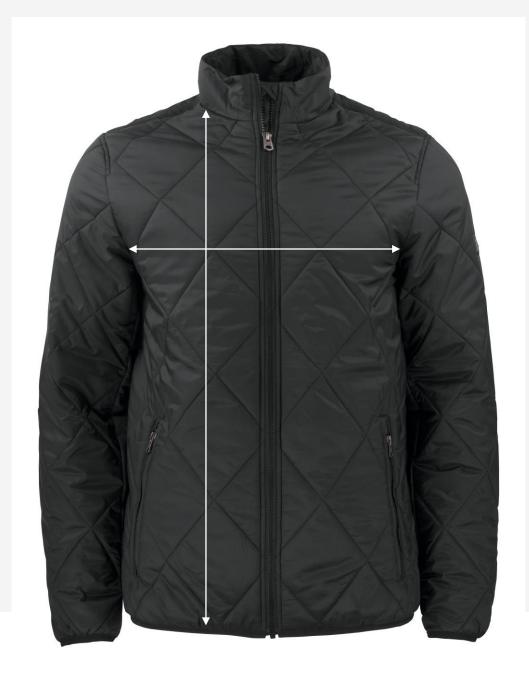

## **Measurement list**

|                    | S  | M  | L  | XL | XXL | XXXL | XXXXL |  |
|--------------------|----|----|----|----|-----|------|-------|--|
| <b>Body Length</b> | 70 | 72 | 74 | 76 | 78  | 80   | 82    |  |
| ½ Chest            | 52 | 55 | 58 | 62 | 66  | 70   | 74    |  |
|                    |    |    |    |    |     |      |       |  |