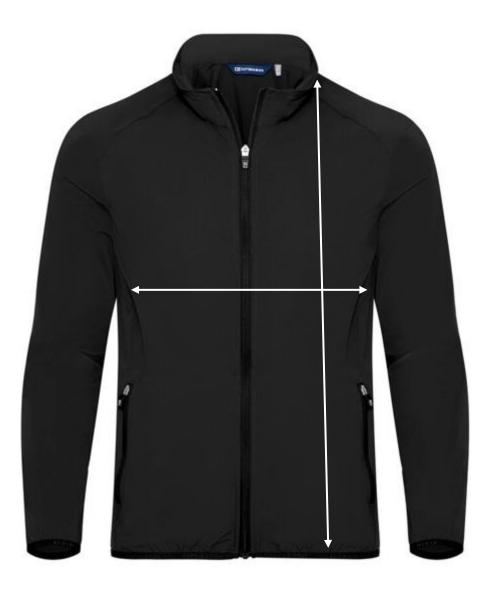

| MÅTTLISTA                |         |         |         |         |
|--------------------------|---------|---------|---------|---------|
|                          | 122/128 | 134/140 | 146/152 | 158/164 |
| <b>Body Length front</b> | 52      | 56      | 60      | 64      |
| ½ Chest                  | 36      | 39      | 42      | 45      |