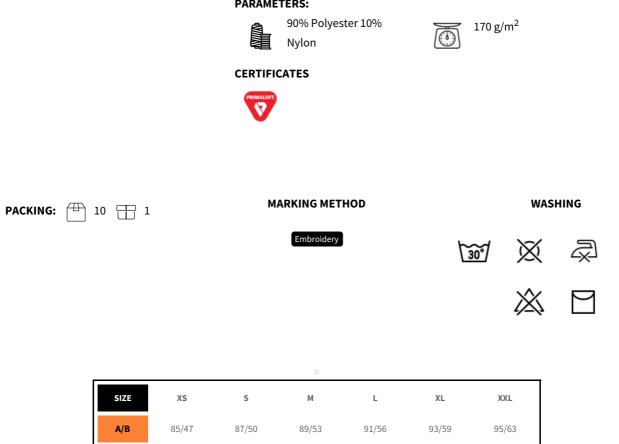

Wash separately.

Colors: 99 black

90% polyester, 10% nylon

Shell fabric: 170 g/m2, Lining: 60 g/m2, Padding Body: 170 g/m2, Padding Sleeve: 133 g/m2 XS-XXL

## **PARAMETERS:**

Sizes in cm