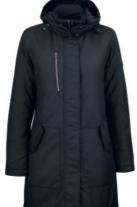

**AVAILABLE COLORS** 

**GLACIER PEAK JACKET WOMAN** 

**CATALOG NUMBER** 351445

CATEGORY JACKETS

CATEGORY WOMEN'S

## **DESCRIPTION:**

Glacier Peak is named after the major volcanic peak in the Cascade Range, Washington State. This stylish parka keeps warm even when the weather takes a turn for the worse. Primaloft Black Eco® insulation provides a steady warmth as it repels moisture to keep you dry on urban adventures. YKK Metaluxe® zipper and side pockets with soft fleece lining. Rib cuff sleeves and diamond quilt lining. Stow your valuables in the inside zip pocket. Hood can be removed. Equipped with protective chinguard.