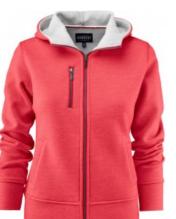

# PARKWICK LADY

CATALOG NUMBER 2121034 **CATEGORY** SWEATSHIRTS CATEGORY WOMEN'S

### DESCRIPTION:

Hooded jacket in double face with fleece on the inside. Metal zip front and right chest pocket. Rib at bottom hem and sleeve cuffs.

Material: 100% cotton shellfabric,

Inside: 100% polyester inside, 320 g/m2

Colors: 131 grey melange, 406 red melange, 606 dark blue melange, 600 navy, 900 black Size: XS–XXL